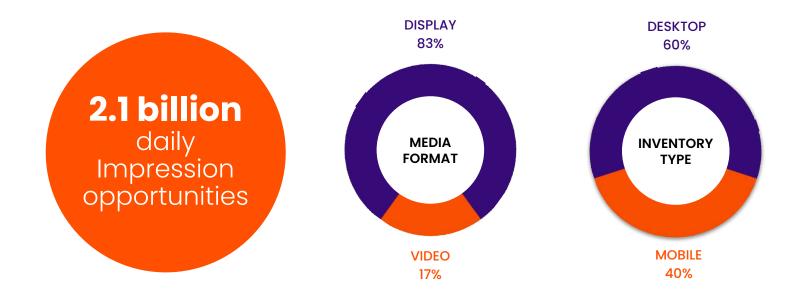

ns of observed online commerce events, Criteo's proprietary Commerce Affinity Audiences index users most likely to make a purchase in a specific category, ensuring you can reach the right user in the right place.

Criteo Search Intent Audiences add an additional layer of purchase intent by finding users who have recently searched specific terms, making them targetable across the open web.

# 28%

# P

#### the number of

Americans actively seeking holiday food deals in 2023.

### Proprietary data signals to reach Christmas purchasers.



#### SEARCH INTENT AUDIENCES

Target users who have recently demonstrated purchase intent by searching specific terms across the web.



Christmas

groceries



Holiday

decorations



Appliances sale

curationteam@criteo.com

### CRITEO // COMMERCE-GRID



**TOP PUBLISHERS** 

# FOOD&WINE EDECOR marie claire delish 🗱 Simply Parents

#### **TOP SEARCH TERMS**

| Outdoor christmas decor | Family christmas          |
|-------------------------|---------------------------|
| Holiday recipe guide    | Recipes for christmas     |
| Christmas meal ideas    | Christmas decor           |
| Family holiday meals    | Christmas eve meals       |
| Christmas cooking sale  | Entertaining ideas        |
| Holiday decor ideas     | Holiday party on a budget |

#### **TOP DOMAINS**

| delish.com        | parenthood.com       |
|-------------------|----------------------|
| marieclaire.com   | southernliving.com   |
| allrecipes.com    | natashaskitchen.com  |
| eatingwell.com    | minimalistbaker.com  |
| countryliving.com | halfbakedharvest.com |
| allrec