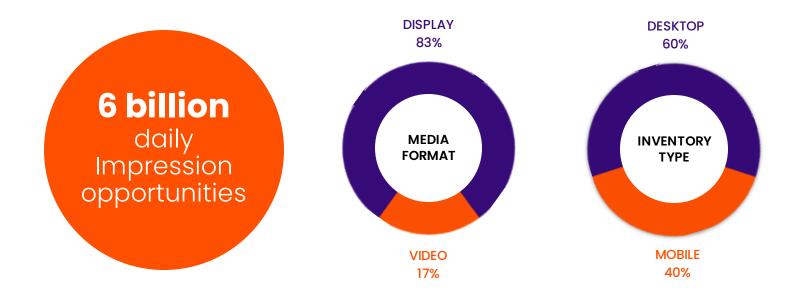

ine commerce events, Criteo's proprietary Commerce Affinity Audiences index users most likely to make a purchase in a specific category, ensuring you can reach the right user in the right place.

Criteo Search Intent Audiences add an additional layer of purchase intent by finding users who have recently searched specific terms, making them targetable across the open web.

### Vacation Mode



Fashion Shoppers are gearing up for the largest vacation year since 2019, According to McKinsey's 2024 State-of-Fashion report.

#### Proprietary data signals to reach Summer Fashion purchasers.



#### SEARCH INTENT AUDIENCES

Target users who have recently demonstrated purchase intent by searching specific terms across the web.





Flowy dresses

**Big summer** sales

#### CRITEO // COMMERCE-GRID



**TOP PUBLISHERS** 





# BUZZFEED BYRDIE

TRAVEL+ BAZAAR InStyle JCPenney

#### **TOP SEARCH TERMS**

| Boat shoes              | Chinos                |
|-------------------------|-----------------------|
| Sneaker sale            | Summer 2024 trends    |
| Men's Sunglasses        | Polo shirts           |
| Summer wardrobe ideas   | Summer hiking clothes |
| Summer festival fashion | Camping clothes       |
| Linen shirt             | Poolside fashion      |

# TOP DOMAINSBuzzfeed.comParents.comPeople.comElle.comBhg.comWomenshealth.comTravelandleuisure.comSeventeen.comByrdie.comMenshealth.comEspn.comJcpenney.com

#### Let's get connected.

To learn more about Commerce Grid supply packages or to activate a deal, email us at **curationteam@criteo.com**